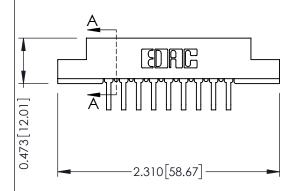

**Mounting Option Contact Detail** 90 Degree Bend (Code 522 and 540 Contacts) .128 (3.25) Dia. Mounting Holes .156 [3.96] Contact Spacing x .200 [5.08] Row Spacing 0.343 [8.71] 1.714 43.54 1.568 [39.83] 0.156[3.96] 2.000 50.80

## **See Accompanying Pages for:**

- **Contact Bend Details**
- **Mounting Options**

**SECTION A-A** 

307 / 357 Card Edge Connector Part Number: 307-018-558-202

YOUR CONNECTION TO QUALITY & SERVICE

307 ENG MASTER DATE: AUG. 11/09 J.LEE SHEET 1 OF 3 NTS 307 Assembly