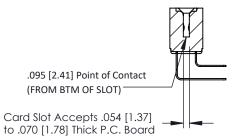

**Mounting Option Contact Detail** 90 Degree Bend (Code 522 and 540 Contacts) .128 (3.25) Dia. Mounting Holes .156 [3.96] Contact Spacing x .200 [5.08] Row Spacing 0.343 [8.71] 1.714 43.54 1.568 [39.83] 0.156[3.96] 2.000 50.80

## **See Accompanying Pages for:**

- **Contact Bend Details**
- **Mounting Options**

**SECTION A-A** 

307 / 357 Card Edge Connector Part Number: 307-018-558-202

YOUR CONNECTION TO QUALITY & SERVICE

307 ENG MASTER DATE: AUG. 11/09 J.LEE SHEET 1 OF 3 NTS 307 Assembly