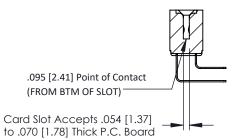

## **SECTION A-A**

Card Slot Accepts .054 [1.37]

EDRG

- **Contact Bend Details**
- **Mounting Options**

0.473[12.01]

| 307 / 357 Card Edge Connector |
|-------------------------------|
| Part Number: 307-018-558-201  |