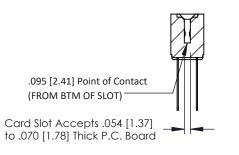

## **See Accompanying Pages for:**

- Contact Bend Details
- Mounting Options

THIS IS A C.A.D. GENERATED DRAWING

ISSUE NUMBER

ORIGINAL

SECTION A-A

307 ENG MASTER
DATE: AUG. 11/09

SHEET 1 OF 3

J.LEE

307 Assembly

NTS

| 307 / 357 Card Edge Connector |                  |                                                                   | AC |
|-------------------------------|------------------|-------------------------------------------------------------------|----|
| Part Number: 307-018-542-204  |                  |                                                                   | DR |
| FUIT NUMBEL 307-016-342-204   |                  |                                                                   | СН |
|                               | EDAC INC         | THESE DRAWINGS AND SPECIFICATIONS ARE THE PROPERTY OF EDAC INCAND | SC |
|                               | ORONTO, ONTARIO  | SHALL NOT BE REPRODUCED,OR COPIED OR USED AS THE BASIS FOR THE    | DR |
|                               | CANADA           | MANUFACTURE OR SALE OF APPARATUS                                  |    |
| YOUR CONNECTION TO Q          | UALITY & SERVICE | WITHOUT WRITTEN PERMISSION.                                       |    |