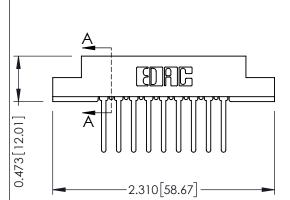

## **See Accompanying Pages for:**

- Contact Bend Details
- Mounting Options

THIS IS A C.A.D. GENERATED DRAWING

ISSUE NUMBER

ORIGINAL

SECTION A-A

307 ENG MASTER
DATE: AUG. 11/09

SHEET 1 OF 3

J.LEE

307 Assembly

NTS

| 307 / 357 Card Edge Connector |                  |                                                                   | AC |
|-------------------------------|------------------|-------------------------------------------------------------------|----|
| Part Number: 307-018-542-204  |                  |                                                                   | DR |
| FUIT NUMBEL 307-016-342-204   |                  |                                                                   | СН |
|                               | EDAC INC         | THESE DRAWINGS AND SPECIFICATIONS ARE THE PROPERTY OF EDAC INCAND | SC |
|                               | ORONTO, ONTARIO  | SHALL NOT BE REPRODUCED,OR COPIED OR USED AS THE BASIS FOR THE    | DR |
|                               | CANADA           | MANUFACTURE OR SALE OF APPARATUS                                  |    |
| YOUR CONNECTION TO Q          | UALITY & SERVICE | WITHOUT WRITTEN PERMISSION.                                       |    |