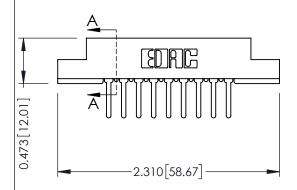

**Mounting Option Contact Detail** PC Tail .046x.013(1.17x0.33) - Tail LG=.358(9.09) .156 (3.96) Dia. Mounting Holes .156 [3.96] Contact Spacing x .200 [5.08] Row Spacing 0.343 [8.71] 1.714 43.54 -1.568 [39.83] 0.156[3.96] 2.000 50.80

**SECTION A-A** 

## **See Accompanying Pages for:**

- **Contact Bend Details**
- **Mounting Options**

| 307 / 357 Card Edge Connector<br>Part Number: 307-018-522-204 |                                                                                                                                                                                                 | ACAD REFERENCE NO. 307 ENG MASTER |            |                         |        |
|---------------------------------------------------------------|-------------------------------------------------------------------------------------------------------------------------------------------------------------------------------------------------|-----------------------------------|------------|-------------------------|--------|
|                                                               |                                                                                                                                                                                                 | DRAWN:                            | J.LEE      | DATE: <b>AUG. 11/09</b> |        |
|                                                               |                                                                                                                                                                                                 | CHECKED:                          |            | DATE:                   |        |
| EDAC INC TORONTO, ONTARIO CANADA                              | THESE DRAWINGS AND SPECIFICATIONS ARE THE PROPERTY OF EDAC INC.,AND SHALL NOT BE REPRODUCED,OR COPIED OR USED AS THE BASIS FOR THE MANUFACTURE OR SALE OF APPARATUS WITHOUT WRITTEN PERMISSION. | SCALE:                            | NTS        | SHEET                   | 1 OF 3 |
|                                                               |                                                                                                                                                                                                 | DRAWING                           | NUMBER     |                         | ISSUE  |
| OUR CONNECTION TO QUALITY & SERVIC                            |                                                                                                                                                                                                 | 30                                | 7 Assembly |                         | 1      |