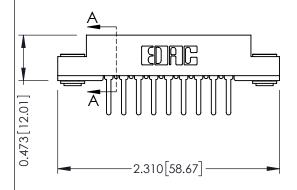

**Mounting Option** PC Tail .046x.013(1.17x0.33) - Tail LG=.358(9.09) .116 (2.95) I.D. Floating Eyelets .156 [3.96] Contact Spacing x .200 [5.08] Row Spacing 0.343 [8.71] 1.714 43.54 -1.568 [39.83] 0.156[3.96] 2.000 50.80

**Contact Detail** 



**See Accompanying Pages for:** 

- **Contact Bend Details**
- **Mounting Options**



YOUR CONNECTION TO QUALITY & SERVICE

307 / 357 Card Edge Connector

Part Number: 307-018-522-203

SHEET 1 OF 3 NTS 307 Assembly

J.LEE

DATE: AUG. 11/09

**SECTION A-A** 





## **Mouser Electronics**

**Authorized Distributor** 

Click to View Pricing, Inventory, Delivery & Lifecycle Information:

EDAC:

307-018-522-203