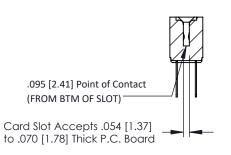

**Mounting Option Contact Detail** PC Tail .046x.013(1.17x0.33) - Tail LG=.358(9.09) No Mounting Lugs .156 [3.96] Contact Spacing x .200 [5.08] Row Spacing 0.343 [8.71] 1.714 43.54 -1.568 [39.83] ═┇╖╏═╏╖╏═╏╖╏═╏╖╏═╏ ═┇┇╏═┇┇═┇ 0.156[3.96]