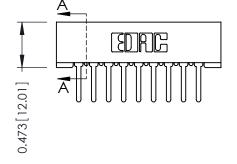

**Mounting Option Contact Detail** PC Tail .046x.013(1.17x0.33) - Tail LG=.358(9.09) No Mounting Lugs .156 [3.96] Contact Spacing x .200 [5.08] Row Spacing 0.343 [8.71] 1.714 43.54 -1.568 [39.83] ═┇╖╏═╏╖╏═╏╖╏═╏╖╏═╏ ═┇┇╏═┇┇═┇ 0.156[3.96]







**See Accompanying Pages for:** 

- **Contact Bend Details**
- **Mounting Options**

307 / 357 Card Edge Connector Part Number: 307-018-522-201

YOUR CONNECTION TO QUALITY & SERVICE

307 ENG MASTER J.LEE DATE: AUG. 11/09 SHEET 1 OF 3 NTS

307 Assembly





## **Mouser Electronics**

**Authorized Distributor** 

Click to View Pricing, Inventory, Delivery & Lifecycle Information:

EDAC:

307-018-522-201