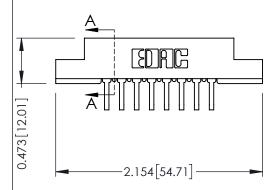

**Contact Detail** 

**SECTION A-A** 

307 ENG MASTER

DATE: AUG. 11/09

SHEET 1 OF 3

## **See Accompanying Pages for:**

- **Contact Bend Details**
- **Mounting Options**

Card Slot Accepts .054 [1.37] to .070 [1.78] Thick P.C. Board

J.LEE

307 Assembly

NTS

307 / 357 Card Edge Connector Part Number: 307-016-558-208 YOUR CONNECTION TO QUALITY & SERVICE