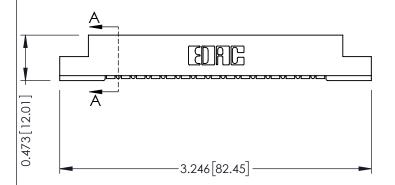

.175 [4.45] Point of Contact (FROM BTM OF SLOT) Card Slot Accepts .054 [1.37]

to .070 [1.78] Thick P.C. Board

**SECTION A-A** 

307 Assembly