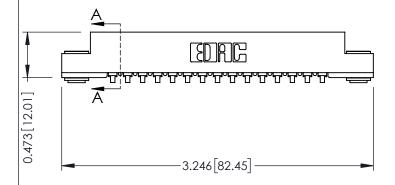

**See Accompanying Pages for:** 

- **Contact Bend Details**
- **Mounting Options**

307 / 357 Card Edge Connector Part Number: 307-015-553-103

YOUR CONNECTION TO QUALITY & SERVICE

307 ENG MASTER J.LEE DATE: AUG. 11/09 SHEET 1 OF 3 NTS

307 Assembly