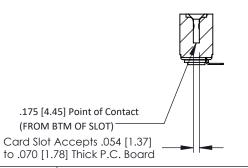

**Mounting Option Contact Detail** 90 Degree Bend (Code 521 Contacts) .116 (2.95) I.D. Floating Eyelets .156 [3.96] Contact Spacing x .200 [5.08] Row Spacing 0.343 [8.71] -2.650 [67.31] -2.504 [63.60] -0.156[3.96] -2.936 74.57