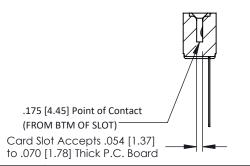

**Mounting Option Contact Detail** .128 (3.25) Dia. Side Mounting Holes Wire Wrap .046x.013(1.17x0.33) - Tail LG=.708(17.98) .156 [3.96] Contact Spacing x .200 [5.08] Row Spacing 0.343 [8.71] -2.650 [67.31] -2.504 [63.60]