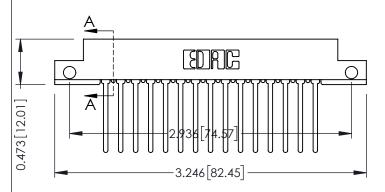

**Mounting Option Contact Detail** .128 (3.25) Dia. Side Mounting Holes Wire Wrap .046x.013(1.17x0.33) - Tail LG=.708(17.98) .156 [3.96] Contact Spacing x .200 [5.08] Row Spacing 0.343 [8.71] -2.650 [67.31] -2.504 [63.60]

0.156[3.96]

**See Accompanying Pages for:** 

- **Contact Bend Details**
- **Mounting Options**

**SECTION A-A** 

307 / 357 Card Edge Connector Part Number: 307-015-545-112

YOUR CONNECTION TO QUALITY & SERVICE