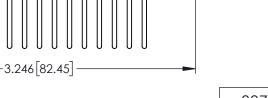

**Mounting Option Contact Detail** Wire Wrap .046x.013(1.17x0.33) - Tail LG=.708(17.98) .116 (2.95) I.D. Floating Eyelets .156 [3.96] Contact Spacing x .200 [5.08] Row Spacing 0.343 [8.71] -2.650 [67.31] -2.504 [63.60] -0.156[3.96] -2.936 74.57