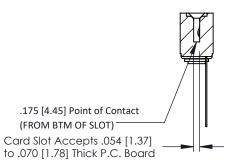

**Mounting Option Contact Detail** Wire Wrap .046x.013(1.17x0.33) - Tail LG=.708(17.98) .116 (2.95) I.D. Floating Eyelets .156 [3.96] Contact Spacing x .200 [5.08] Row Spacing 0.343 [8.71] -2.650 [67.31] -2.504 [63.60] -0.156[3.96] -2.936 74.57