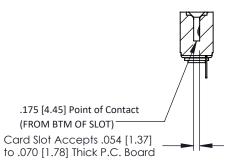

**Mounting Option Contact Detail** PC Tail .023x.013(0.58x0.33) - Tail LG=.213(5.41) .116 (2.95) I.D. Floating Eyelets .156 [3.96] Contact Spacing x .200 [5.08] Row Spacing 0.343 [8.71] -2.650 [67.31] -2.504 [63.60] -0.156[3.96] -2.936 74.57