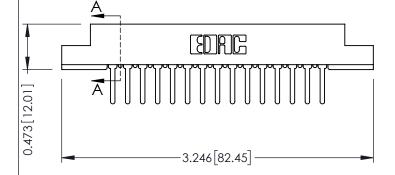

**Mounting Option Contact Detail** PC Tail .046x.013(1.17x0.33) - Tail LG=.358(9.09) M3-0.5 Metric Threaded Inserts .156 [3.96] Contact Spacing x .200 [5.08] Row Spacing 0.343 [8.71] -2.650 [67.31] -2.504 [63.60] -0.156[3.96] -2.936 74.57

**See Accompanying Pages for:** 

- **Contact Bend Details**
- **Mounting Options**

307 / 357 Card Edge Connector Part Number: 307-015-527-107

YOUR CONNECTION TO QUALITY & SERVICE

307 ENG MASTER J.LEE DATE: AUG. 11/09 SHEET 1 OF 3 NTS 307 Assembly