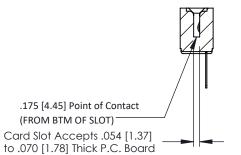

**Mounting Option Contact Detail** PC Tail .046x.013(1.17x0.33) - Tail LG=.358(9.09) M3-0.5 Metric Threaded Inserts .156 [3.96] Contact Spacing x .200 [5.08] Row Spacing 0.343 [8.71] -2.650 [67.31] -2.504 [63.60] -0.156[3.96] -2.936 74.57