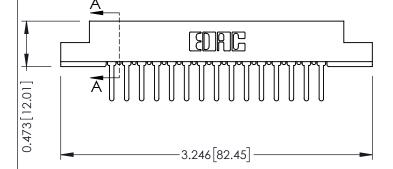

**Mounting Option Contact Detail** PC Tail .046x.013(1.17x0.33) - Tail LG=.358(9.09) .156 (3.96) Dia. Mounting Holes .156 [3.96] Contact Spacing x .200 [5.08] Row Spacing 0.343 [8.71] -2.650[67.31]-2.504 [63.60] -0.156[3.96] -2.936 74.57