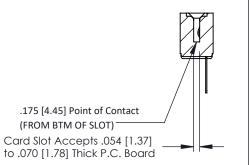

**Mounting Option Contact Detail** PC Tail .046x.013(1.17x0.33) - Tail LG=.358(9.09) .156 (3.96) Dia. Mounting Holes .156 [3.96] Contact Spacing x .200 [5.08] Row Spacing 0.343 [8.71] -2.650[67.31]-2.504 [63.60] -0.156[3.96] -2.936 74.57