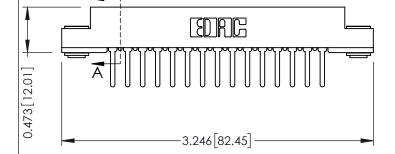

**Mounting Option Contact Detail** PC Tail .046x.013(1.17x0.33) - Tail LG=.358(9.09) .116 (2.95) I.D. Floating Eyelets .156 [3.96] Contact Spacing x .200 [5.08] Row Spacing 0.343 [8.71] -2.650 [67.31] -2.504 [63.60] -0.156[3.96] -2.936 74.57