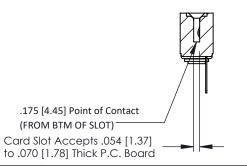

**Mounting Option Contact Detail** PC Tail .046x.013(1.17x0.33) - Tail LG=.358(9.09) .116 (2.95) I.D. Floating Eyelets .156 [3.96] Contact Spacing x .200 [5.08] Row Spacing 0.343 [8.71] -2.650 [67.31] -2.504 [63.60] -0.156[3.96] -2.936 74.57