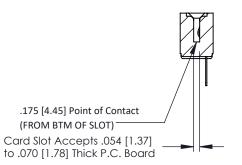

**Mounting Option Contact Detail** .128 (3.25) Dia. Side Mounting Holes Wire Hole .087x.013(2.21x0.33) - Tail LG=.282(7.16) .156 [3.96] Contact Spacing x .200 [5.08] Row Spacing 0.343 [8.71] 2.650 [67.31] 2.504 [63.60] 0.156[3.96]