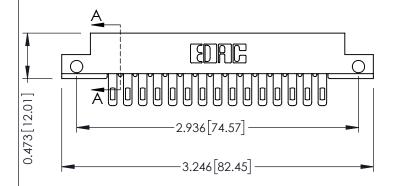

**SECTION A-A** 

**See Accompanying Pages for:** 

- **Contact Bend Details**
- **Mounting Options**

307 / 357 Card Edge Connector Part Number: 307-015-505-112

YOUR CONNECTION TO QUALITY & SERVICE

307 ENG MASTER J.LEE DATE: AUG. 11/09 NTS SHEET 1 OF 3 307 Assembly