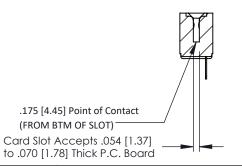

**Mounting Option Contact Detail** Wire Hole .089x.014(2.29x0.36) - Tail LG=.213(5.41) #4-40 Unified Threaded Inserts .156 [3.96] Contact Spacing x .200 [5.08] Row Spacing -2.650[67.31]-0.343 [8.71] 2.504 [63.60] -0.156[3.96] -2.936 74.57