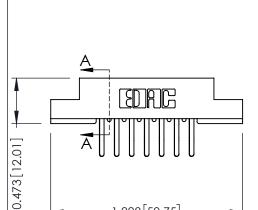

## **See Accompanying Pages for:**

-1.998 [50.75]

- **Contact Bend Details**
- **Mounting Options**

**SECTION A-A** 

307 / 357 Card Edge Connector Part Number: 307-014-560-202

YOUR CONNECTION TO QUALITY & SERVICE