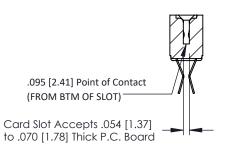

**Mounting Option Contact Detail** Extender Board Bend (Code 522 Contacts) .128 (3.25) Dia. Mounting Holes .156 [3.96] Contact Spacing x .200 [5.08] Row Spacing 0.343 [8.71] —1.402[35.61] —**► →** 1.256[31.90] **→** 0.156[3.96] .688 42.88