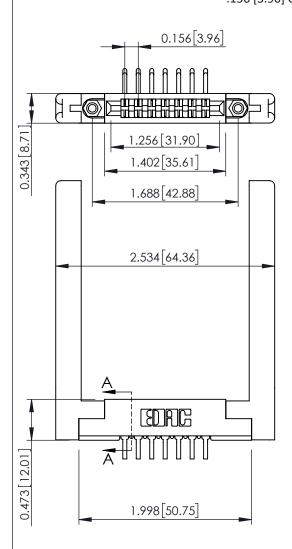

**Mounting Option** .468 (11.89) Offset Card Guides **Contact Detail** 

90 Degree Bend (Code 422 and 440 Contacts) .156 [3.96] Contact Spacing x .200 [5.08] Row Spacing

**SECTION A-A** 

.095 [2.41] Point of Contact (FROM BTM OF SLOT) Card Slot Accepts .054 [1.37] to .070 [1.78] Thick P.C. Board

## **See Accompanying Pages for:**

- **Contact Bend Details**
- **Mounting Options**

307 / 357 Card Edge Connector Part Number: 307-014-559-258

YOUR CONNECTION TO QUALITY & SERVICE

307 ENG MASTER DATE: AUG. 11/09 J.LEE SHEET 1 OF 3 NTS 307 Assembly