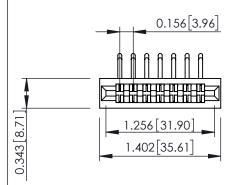

**Mounting Option** No Mounting Lugs **Contact Detail** 

90 Degree Bend (Code 422 and 440 Contacts) .156 [3.96] Contact Spacing x .200 [5.08] Row Spacing