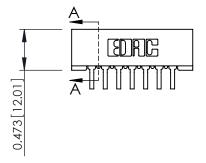

## **SECTION A-A**

307 ENG MASTER

DATE: AUG. 11/09

307 / 357 Card Edge Connector Part Number: 307-014-559-201

YOUR CONNECTION TO QUALITY & SERVICE

SHEET 1 OF 3 NTS 307 Assembly

J.LEE

.095 [2.41] Point of Contact (FROM BTM OF SLOT) Card Slot Accepts .054 [1.37] to .070 [1.78] Thick P.C. Board