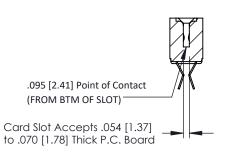

## **See Accompanying Pages for:**

- **Contact Bend Details**
- **Mounting Options**

**SECTION A-A** 

307 / 357 Card Edge Connector Part Number: 307-014-555-207

YOUR CONNECTION TO QUALITY & SERVICE

307 ENG MASTER J.LEE DATE: AUG. 11/09 NTS SHEET 1 OF 3