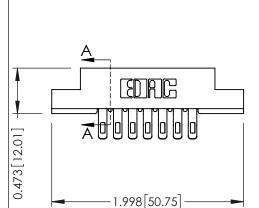

## **See Accompanying Pages for:**

- **Contact Bend Details**
- **Mounting Options**

**SECTION A-A** 

307 / 357 Card Edge Connector Part Number: 307-014-555-207

YOUR CONNECTION TO QUALITY & SERVICE

307 ENG MASTER J.LEE DATE: AUG. 11/09 NTS SHEET 1 OF 3