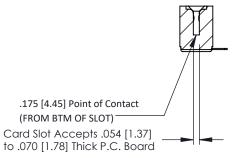

## **See Accompanying Pages for:**

- **Contact Bend Details**
- **Mounting Options**

**SECTION A-A** 

307 / 357 Card Edge Connector Part Number: 307-014-554-104

YOUR CONNECTION TO QUALITY & SERVICE

307 ENG MASTER DATE: AUG. 11/09 J.LEE SHEET 1 OF 3 NTS