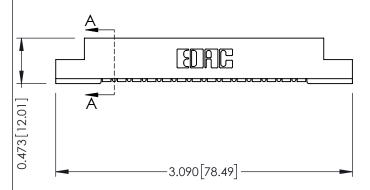

## **See Accompanying Pages for:**

- **Contact Bend Details**
- **Mounting Options**

**SECTION A-A** 

307 / 357 Card Edge Connector Part Number: 307-014-554-104

YOUR CONNECTION TO QUALITY & SERVICE

307 ENG MASTER DATE: AUG. 11/09 J.LEE SHEET 1 OF 3 NTS