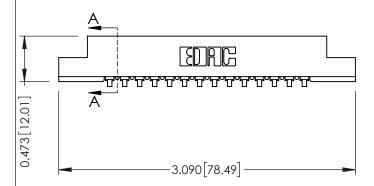

## **See Accompanying Pages for:**

- **Contact Bend Details**
- **Mounting Options**

**SECTION A-A** 

307 / 357 Card Edge Connector Part Number: 307-014-553-102

YOUR CONNECTION TO QUALITY & SERVICE

307 ENG MASTER DATE: AUG. 11/09 J.LEE NTS SHEET 1 OF 3