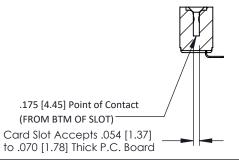

## **See Accompanying Pages for:**

- **Contact Bend Details**
- **Mounting Options**

**SECTION A-A** 

307 / 357 Card Edge Connector Part Number: 307-014-553-102

YOUR CONNECTION TO QUALITY & SERVICE

307 ENG MASTER DATE: AUG. 11/09 J.LEE NTS SHEET 1 OF 3