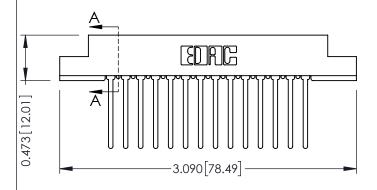

**See Accompanying Pages for:** 

- **Contact Bend Details**
- **Mounting Options**

Card Slot Accepts .054 [1.37] to .070 [1.78] Thick P.C. Board 307 / 357 Card Edge Connector Part Number: 307-014-545-108