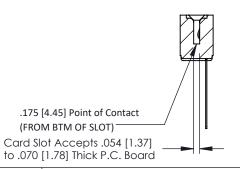

## **See Accompanying Pages for:**

- **Contact Bend Details**
- **Mounting Options**

**SECTION A-A** 

307 / 357 Card Edge Connector Part Number: 307-014-545-104

307 ENG MASTER DATE: AUG. 11/09 J.LEE SHEET 1 OF 3 NTS