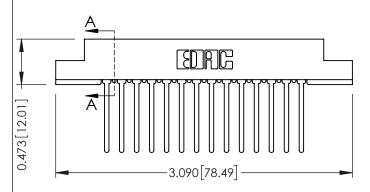

## **See Accompanying Pages for:**

- **Contact Bend Details**
- **Mounting Options**

**SECTION A-A** 

307 / 357 Card Edge Connector Part Number: 307-014-545-104

307 ENG MASTER DATE: AUG. 11/09 J.LEE SHEET 1 OF 3 NTS