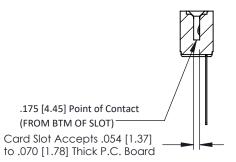

## **See Accompanying Pages for:**

- Contact Bend Details
- Mounting Options

THIS IS A C.A.D. GENERATED DRAWING DO NOT MAKE MANUAL REVISIONS TO MAS

\_\_\_\_

ORIGINAL

SECTION A-A

307 / 357 Card Edge Connector

Part Number: 307-014-545-101

EDAC INC
TORONTO, ONTARIO
CANADA
YOUR CONNECTION TO QUALITY & SERVICE

ACAD REFERENCE NO. 307 ENG MASTER
DRAWN: J.LEE
DATE: AUG. 11/09
CHECKED:
DATE:

SCALE: NTS
SCALE: NTS
DRAWING NUMBER
MANUFACTURE OR SALE OF APPARATUS
WITHOUT WRITTEN PERMISSION.