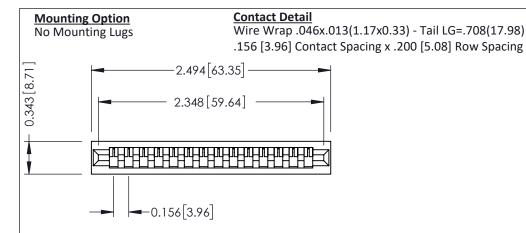

## **See Accompanying Pages for:**

- Contact Bend Details
- Mounting Options

THIS IS A C.A.D. GENERATED DRAWING DO NOT MAKE MANUAL REVISIONS TO MAS

\_\_\_\_

ORIGINAL

SECTION A-A

307 / 357 Card Edge Connector

Part Number: 307-014-545-101

EDAC INC
TORONTO, ONTARIO
CANADA
YOUR CONNECTION TO QUALITY & SERVICE

ACAD REFERENCE NO. 307 ENG MASTER
DRAWN: J.LEE
DATE: AUG. 11/09
CHECKED:
DATE:

SCALE: NTS
SCALE: NTS
DRAWING NUMBER
MANUFACTURE OR SALE OF APPARATUS
WITHOUT WRITTEN PERMISSION.