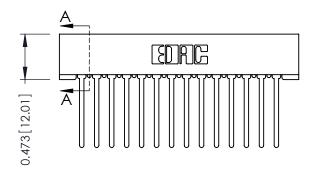

## **See Accompanying Pages for:**

- Contact Bend Details
- Mounting Options

THIS IS A C.A.D. GENERATED DRAWING DO NOT MAKE MANUAL REVISIONS TO MAS

\_\_\_\_

ORIGINAL

SECTION A-A

307 / 357 Card Edge Connector

Part Number: 307-014-545-101

EDAC INC
TORONTO, ONTARIO
CANADA
YOUR CONNECTION TO QUALITY & SERVICE

ACAD REFERENCE NO. 307 ENG MASTER
DRAWN: J.LEE
DATE: AUG. 11/09
CHECKED:
DATE:

SCALE: NTS
SCALE: NTS
DRAWING NUMBER
MANUFACTURE OR SALE OF APPARATUS
WITHOUT WRITTEN PERMISSION.