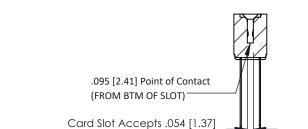

#4-40 Unified Threaded Inserts .156 [3.96] Contact Spacing x .200 [5.08] Row Spacing 0.343 [8.71] —1.402[35.61] —**► →** 1.256[31.90] **→** 0.156[3.96] .688 42.88

**Contact Detail** 

**Mounting Option** 