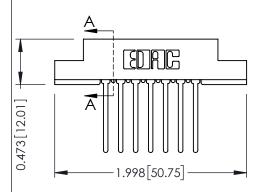

SHEET 1 OF 3 NTS 307 Assembly

J.LEE

307 ENG MASTER

DATE: AUG. 11/09

**SECTION A-A** 