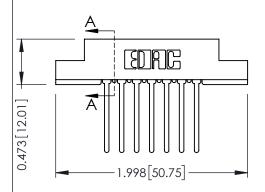

**Mounting Option** .156 (3.96) Dia. Mounting Holes .156 [3.96] Contact Spacing x .200 [5.08] Row Spacing 0.343 [8.71] —1.402[35.61] —**► →** 1.256[31.90] **→** 0.156[3.96] .688 42.88

**Contact Detail** 

## **See Accompanying Pages for:**

- **Contact Bend Details**
- **Mounting Options**

307 / 357 Card Edge Connector Part Number: 307-014-540-204

307 ENG MASTER J.LEE DATE: AUG. 11/09 SHEET 1 OF 3 NTS 307 Assembly