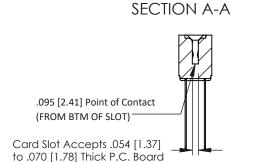

**Mounting Option** .156 (3.96) Dia. Mounting Holes .156 [3.96] Contact Spacing x .200 [5.08] Row Spacing 0.343 [8.71] —1.402[35.61] —**► →** 1.256[31.90] **→** 0.156[3.96] .688 42.88

**Contact Detail** 

## **See Accompanying Pages for:**

- **Contact Bend Details**
- **Mounting Options**

307 / 357 Card Edge Connector Part Number: 307-014-540-204

307 ENG MASTER J.LEE DATE: AUG. 11/09 SHEET 1 OF 3 NTS 307 Assembly