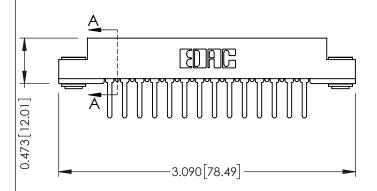

**SECTION A-A** 

**See Accompanying Pages for:** 

- **Contact Bend Details**
- **Mounting Options**

307 / 357 Card Edge Connector Part Number: 307-014-527-103

YOUR CONNECTION TO QUALITY & SERVICE

307 ENG MASTER DATE: AUG. 11/09 J.LEE NTS SHEET 1 OF 3 307 Assembly