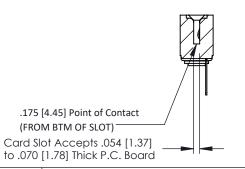

**Mounting Option Contact Detail** PC Tail .046x.013(1.17x0.33) - Tail LG=.358(9.09) .116 (2.95) I.D. Floating Eyelets .156 [3.96] Contact Spacing x .200 [5.08] Row Spacing 0.343 [8.71] 2.494[63.35]-2.348 [59.64] -0.156[3.96] -2.780 70.61