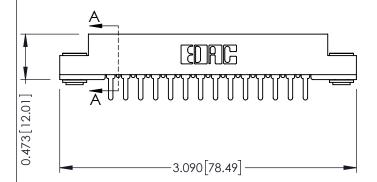

**Mounting Option Contact Detail** PC Tail .046x.013(1.17x0.33) - Tail LG=.213(5.41) .116 (2.95) I.D. Floating Eyelets .156 [3.96] Contact Spacing x .200 [5.08] Row Spacing 0.343 [8.71] 2.494 [63.35] -2.348 [59.64] -0.156[3.96] -2.780 70.61

.175 [4.45] Point of Contact (FROM BTM OF SLOT) Card Slot Accepts .054 [1.37]

to .070 [1.78] Thick P.C. Board

**SECTION A-A** 