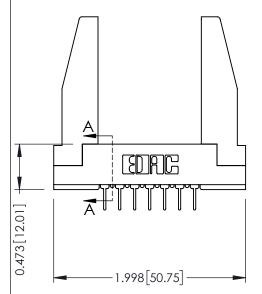

**Mounting Option** PC Tail .023x.013(0.58x0.33) - Tail LG=.213(5.41) In-Line Card Guides .156 [3.96] Contact Spacing x .200 [5.08] Row Spacing 0.343 [8.71] 1.402[35.61] **→** 1.256[31.90] **→** 0.156[3.96] 1.688 42.88

## **See Accompanying Pages for:**

- **Contact Bend Details**
- **Mounting Options**

**SECTION A-A** 

307 / 357 Card Edge Connector Part Number: 307-014-524-278 YOUR CONNECTION TO QUALITY & SERVICE

307 ENG MASTER J.LEE DATE: AUG. 11/09 SHEET 1 OF 3 NTS 307 Assembly