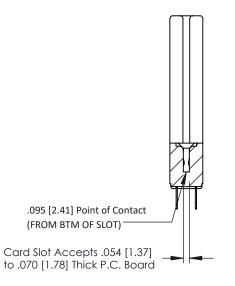

**Mounting Option** PC Tail .023x.013(0.58x0.33) - Tail LG=.213(5.41) In-Line Card Guides .156 [3.96] Contact Spacing x .200 [5.08] Row Spacing 0.343 [8.71] 1.402[35.61] **→** 1.256[31.90] **→** 0.156[3.96] 1.688 42.88

**Contact Detail** 



## **See Accompanying Pages for:**

- **Contact Bend Details**
- **Mounting Options**



**SECTION A-A** 



307 / 357 Card Edge Connector Part Number: 307-014-524-278 YOUR CONNECTION TO QUALITY & SERVICE

307 ENG MASTER J.LEE DATE: AUG. 11/09 SHEET 1 OF 3 NTS 307 Assembly





## **Mouser Electronics**

**Authorized Distributor** 

Click to View Pricing, Inventory, Delivery & Lifecycle Information:

EDAC:

307-014-524-278