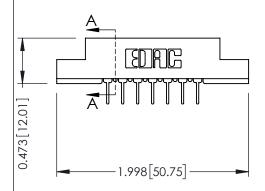

PC Tail .023x.013(0.58x0.33) - Tail LG=.213(5.41) #4-40 Unified Threaded Inserts .156 [3.96] Contact Spacing x .200 [5.08] Row Spacing 0.343 [8.71] —1.402[35.61]—<del>-</del> **→** 1.256[31.90] **→** 0.156[3.96] .688 42.88

**Contact Detail** 

**Mounting Option** 

## **See Accompanying Pages for:**

- **Contact Bend Details**
- **Mounting Options**

.095 [2.41] Point of Contact (FROM BTM OF SLOT)

**SECTION A-A** 

Card Slot Accepts .054 [1.37] to .070 [1.78] Thick P.C. Board

307 / 357 Card Edge Connector Part Number: 307-014-524-208

YOUR CONNECTION TO QUALITY & SERVICE

307 ENG MASTER J.LEE DATE: AUG. 11/09 NTS SHEET 1 OF 3

307 Assembly