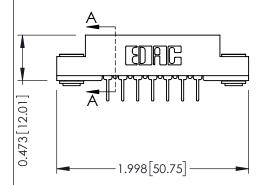

PC Tail .023x.013(0.58x0.33) - Tail LG=.213(5.41) .116 (2.95) I.D. Floating Eyelets .156 [3.96] Contact Spacing x .200 [5.08] Row Spacing —1.402[35.61] —**►** 0.343 [8.71] **→** 1.256[31.90] **→** 0.156[3.96] 1.688 [42.88]

**Contact Detail** 

**Mounting Option** 

**SECTION A-A** 