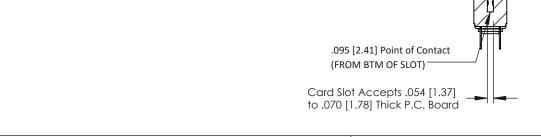

PC Tail .023x.013(0.58x0.33) - Tail LG=.213(5.41) .116 (2.95) I.D. Floating Eyelets .156 [3.96] Contact Spacing x .200 [5.08] Row Spacing —1.402[35.61] —**►** 0.343 [8.71] **→** 1.256[31.90] **→** 0.156[3.96] 1.688 [42.88]

**Contact Detail** 

**Mounting Option** 

**SECTION A-A** 



## **See Accompanying Pages for:**

- **Contact Bend Details**
- **Mounting Options**



| 307 / 357 Card Edge Connector<br>Part Number: 307-014-524-203 |                                                                                                                                                                                                  | ACAD REFERENCE NO. 307 ENG MASTER |          |           |
|---------------------------------------------------------------|--------------------------------------------------------------------------------------------------------------------------------------------------------------------------------------------------|-----------------------------------|----------|-----------|
|                                                               |