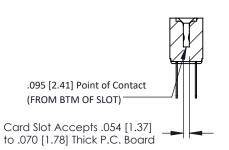

**Mounting Option** No Mounting Lugs .156 [3.96] Contact Spacing x .200 [5.08] Row Spacing 0.343 [8.71] **─** 1.402[35.61] **─ →** 1.256[31.90] **→** 0.156[3.96]

**Contact Detail** PC Tail .046x.013(1.17x0.33) - Tail LG=.358(9.09)



**SECTION A-A** 





EDRG

- **Contact Bend Details**
- **Mounting Options**

0.473[12.01]

307 / 357 Card Edge Connector Part Number: 307-014-522-201

YOUR CONNECTION TO QUALITY & SERVICE

307 ENG MASTER J.LEE DATE: AUG. 11/09 SHEET 1 OF 3 NTS

307 Assembly





## **Mouser Electronics**

**Authorized Distributor** 

Click to View Pricing, Inventory, Delivery & Lifecycle Information:

EDAC:

307-014-522-201