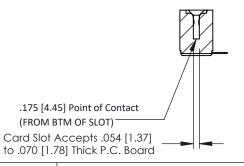

**Mounting Option Contact Detail** 90 Degree Bend (Code 501 Contacts) .156 (3.96) Dia. Mounting Holes .156 [3.96] Contact Spacing x .200 [5.08] Row Spacing 0.343 [8.71] -2.338 [59.39] -2.192 [55.68]

-2.624[66.65]-