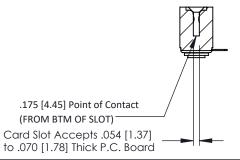

## **See Accompanying Pages for:**

- **Contact Bend Details**
- **Mounting Options**

**SECTION A-A** 

307 / 357 Card Edge Connector Part Number: 307-013-554-103

YOUR CONNECTION TO QUALITY & SERVICE

307 ENG MASTER DATE: AUG. 11/09 J.LEE SHEET 1 OF 3 NTS