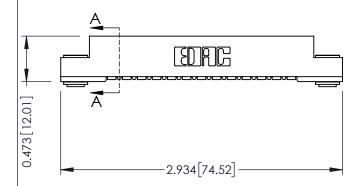

## **See Accompanying Pages for:**

- **Contact Bend Details**
- **Mounting Options**

**SECTION A-A** 

307 / 357 Card Edge Connector Part Number: 307-013-554-103

YOUR CONNECTION TO QUALITY & SERVICE

307 ENG MASTER DATE: AUG. 11/09 J.LEE SHEET 1 OF 3 NTS