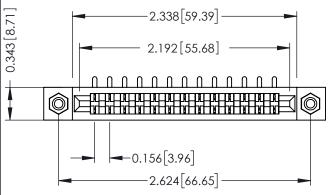

**Mounting Option** #4-40 Unified Threaded Inserts **Contact Detail** 

90 Degree Bend (Code 521 Contacts)

.156 [3.96] Contact Spacing x .200 [5.08] Row Spacing

## **See Accompanying Pages for:**

- **Contact Bend Details**
- **Mounting Options**

.175 [4.45] Point of Contact (FROM BTM OF SLOT)

Card Slot Accepts .054 [1.37] to .070 [1.78] Thick P.C. Board

307 / 357 Card Edge Connector Part Number: 307-013-553-108