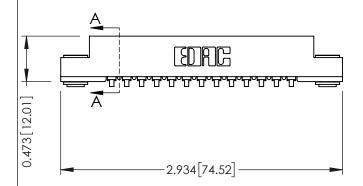

## **See Accompanying Pages for:**

- **Contact Bend Details**
- **Mounting Options**

**SECTION A-A** 

307 / 357 Card Edge Connector Part Number: 307-013-553-103

YOUR CONNECTION TO QUALITY & SERVICE

CANADA

307 ENG MASTER J.LEE DATE: AUG. 11/09 SHEET 1 OF 3 NTS