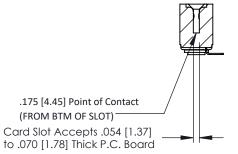

## **See Accompanying Pages for:**

- **Contact Bend Details**
- **Mounting Options**

**SECTION A-A** 

307 / 357 Card Edge Connector Part Number: 307-013-553-103

YOUR CONNECTION TO QUALITY & SERVICE

CANADA

307 ENG MASTER J.LEE DATE: AUG. 11/09 SHEET 1 OF 3 NTS