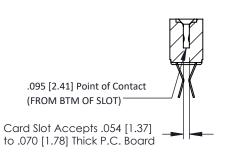

Extender Board Bend (Code 522 Contacts) #4-40 Unified Threaded Inserts .156 [3.96] Contact Spacing x .200 [5.08] Row Spacing 0.343 [8.71] 1.246 [31.65] **─** 1.100 [27.94] **► ─**-0.156[3.96] 

**Contact Detail** 