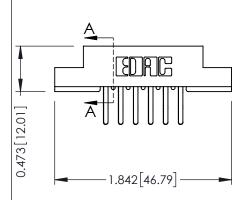

**Mounting Option** 

**SECTION A-A** 

J.LEE

307 / 357 Card Edge Connector Part Number: 307-012-560-208

YOUR CONNECTION TO QUALITY & SERVICE

NTS SHEET 1 OF 3 307 Assembly

307 ENG MASTER

DATE: AUG. 11/09