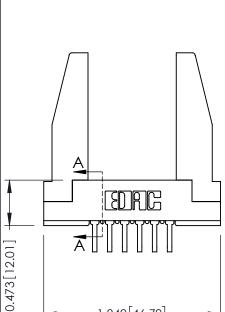

90 Degree Bend (Code 522 and 540 Contacts) In-Line Card Guides .156 [3.96] Contact Spacing x .200 [5.08] Row Spacing 0.343 [8.71] 1.246 [31.65] **一** 1.100 [27.94] ► -0.156[3.96] 1.532[38.91]

**Contact Detail** 

**Mounting Option** 

**See Accompanying Pages for:** 

-1.842 46.79

- **Contact Bend Details**
- **Mounting Options**

**SECTION A-A** 

307 / 357 Card Edge Connector Part Number: 307-012-558-278

YOUR CONNECTION TO QUALITY & SERVICE