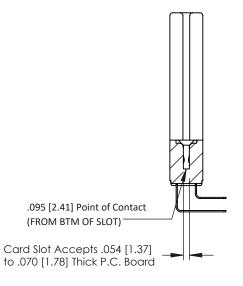

90 Degree Bend (Code 522 and 540 Contacts) In-Line Card Guides .156 [3.96] Contact Spacing x .200 [5.08] Row Spacing 0.343 [8.71] 1.246 [31.65] **一** 1.100 [27.94] ► -0.156[3.96] 1.532[38.91]

**Contact Detail** 

**Mounting Option** 

**See Accompanying Pages for:** 

-1.842 46.79

- **Contact Bend Details**
- **Mounting Options**

**SECTION A-A** 

307 / 357 Card Edge Connector Part Number: 307-012-558-278

YOUR CONNECTION TO QUALITY & SERVICE