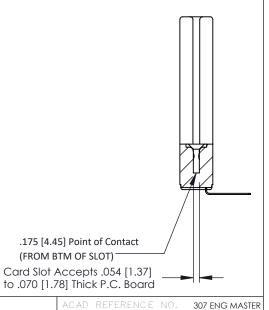

**Mounting Option Contact Detail** 90 Degree Bend (Code 541 Contacts) In-Line Card Guides .156 [3.96] Contact Spacing x .200 [5.08] Row Spacing 0.343 [8.71] 2.182 55.42 -0.156[3.96] -2.468[62.69]-EDRG <del>┙</del> <del>┍╒┉╒┉╒┉╒┉╒</del> 0.473[12.01]