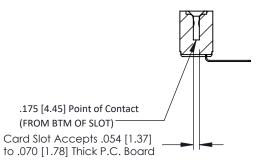

## **See Accompanying Pages for:**

- **Contact Bend Details**
- **Mounting Options**

**SECTION A-A** 

307 / 357 Card Edge Connector Part Number: 307-012-557-108

YOUR CONNECTION TO QUALITY & SERVICE

307 ENG MASTER J.LEE DATE: AUG. 11/09 SHEET 1 OF 3 NTS