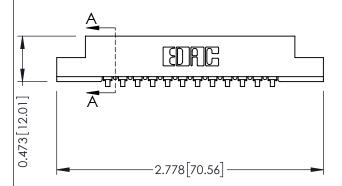

## **See Accompanying Pages for:**

- **Contact Bend Details**
- **Mounting Options**

**SECTION A-A** 

307 / 357 Card Edge Connector Part Number: 307-012-557-108

YOUR CONNECTION TO QUALITY & SERVICE

307 ENG MASTER J.LEE DATE: AUG. 11/09 SHEET 1 OF 3 NTS