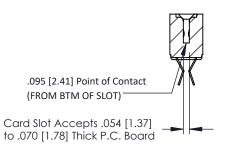

## **Contact Detail**

Extender Board Bend (Code 500 Contacts)

.156 [3.96] Contact Spacing x .200 [5.08] Row Spacing