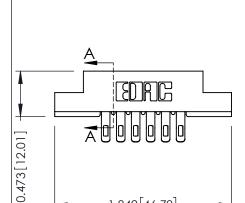

.156 (3.96) Dia. Mounting Holes 0.343 [8.71] 1.246 [31.65] **─** 1.100 [27.94] **► ─**-0.156[3.96]

**Mounting Option** 

## **See Accompanying Pages for:**

-1.842 46.79

- **Contact Bend Details**
- **Mounting Options**

**SECTION A-A** 

307 / 357 Card Edge Connector Part Number: 307-012-555-204

YOUR CONNECTION TO QUALITY & SERVICE