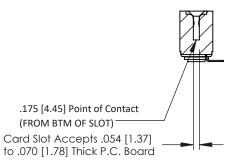

## **SECTION A-A**

307 / 357 Card Edge Connector Part Number: 307-012-553-103

YOUR CONNECTION TO QUALITY & SERVICE

307 ENG MASTER J.LEE DATE: AUG. 11/09 SHEET 1 OF 3 NTS

307 Assembly