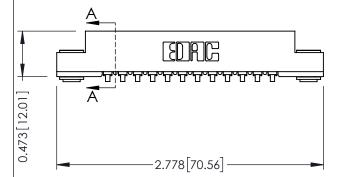

## **SECTION A-A**

307 / 357 Card Edge Connector Part Number: 307-012-553-103

YOUR CONNECTION TO QUALITY & SERVICE

307 ENG MASTER J.LEE DATE: AUG. 11/09 SHEET 1 OF 3 NTS

307 Assembly