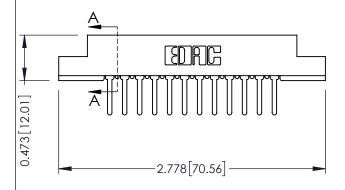

(FROM BTM OF SLOT)

**SECTION A-A** 

.175 [4.45] Point of Contact Card Slot Accepts .054 [1.37] to .070 [1.78] Thick P.C. Board