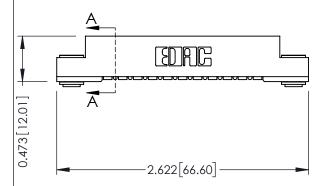

**SECTION A-A** 

307 Assembly

(FROM BTM OF SLOT) Card Slot Accepts .054 [1.37] to .070 [1.78] Thick P.C. Board