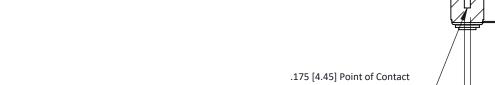

**Mounting Option Contact Detail** 90 Degree Bend (Code 501 Contacts) .116 (2.95) I.D. Floating Eyelets .156 [3.96] Contact Spacing x .200 [5.08] Row Spacing 0.343 [8.71] -2.026 [51.46] -1.880 [47.75] -0.156[3.96] -2.312[58.72]