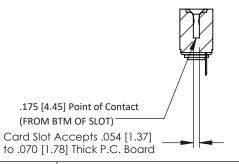

**Mounting Option Contact Detail** Wire Hole .089x.014(2.29x0.36) - Tail LG=.213(5.41) .116 (2.95) I.D. Floating Eyelets .156 [3.96] Contact Spacing x .200 [5.08] Row Spacing 2.026 51.46 -0.343 [8.71] 1.880 [47.75] -0.156[3.96] -2.312[58.72]