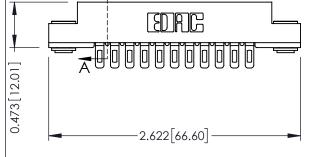

**Mounting Option Contact Detail** Wire Hole .089x.014(2.29x0.36) - Tail LG=.213(5.41) .116 (2.95) I.D. Floating Eyelets .156 [3.96] Contact Spacing x .200 [5.08] Row Spacing 2.026 51.46 -0.343 [8.71] 1.880 [47.75] -0.156[3.96] -2.312[58.72]

**See Accompanying Pages for:** 

- **Contact Bend Details**
- **Mounting Options**

307 / 357 Card Edge Connector Part Number: 307-011-501-103

307 ENG MASTER J.LEE DATE: AUG. 11/09 SHEET 1 OF 3 NTS

307 Assembly