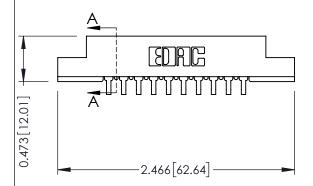

**SECTION A-A** 

.175 [4.45] Point of Contact (FROM BTM OF SLOT)

Card Slot Accepts .054 [1.37] to .070 [1.78] Thick P.C. Board