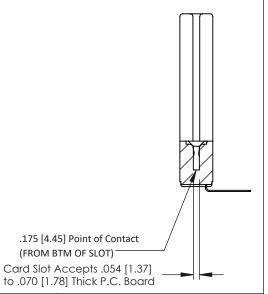

**Mounting Option Contact Detail** 90 Degree Bend (Code 541 Contacts) In-Line Card Guides .156 [3.96] Contact Spacing x .200 [5.08] Row Spacing 0.343 [8.71] 1.870 47.50 --0.156[3.96] -2.156 54.76

**SECTION A-A** 