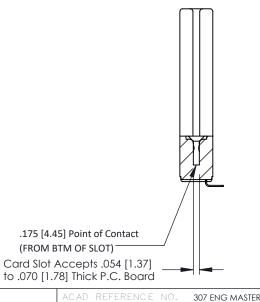

**Mounting Option Contact Detail** 90 Degree Bend (Code 521 Contacts) In-Line Card Guides .156 [3.96] Contact Spacing x .200 [5.08] Row Spacing 0.343 [8.71] 1.870 47.50 -1.724 [43.79] -0.156[3.96] -2.156 54.76